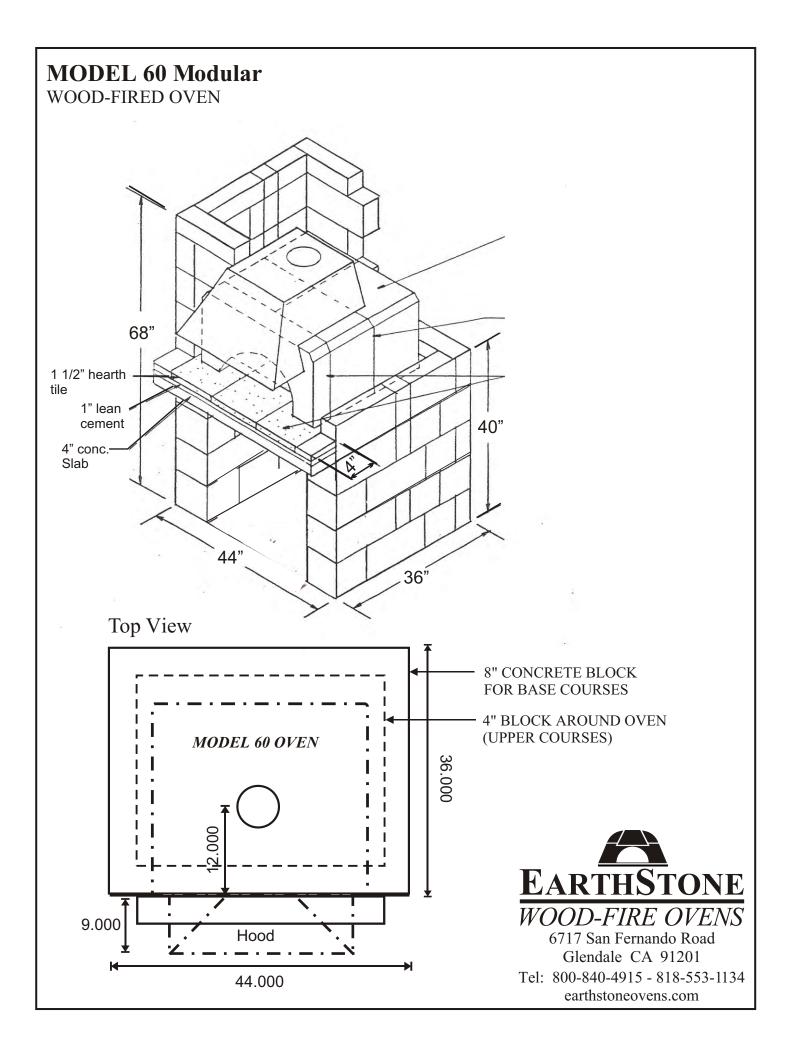

## MODEL 60 Modular

WOOD-FIRED OVEN

# **MODEL 60 Modular**

**WOOD-FIRED OVEN** 

8" CONCRETE BLOCK FOR BASE COURSES 4" BLOCK AROUND OVEN (UPPER COURSES)

6717 San Fernando Road Glendale CA 91201

Tel: 800-840-4915 - 818-553-1134

earthstoneovens.com